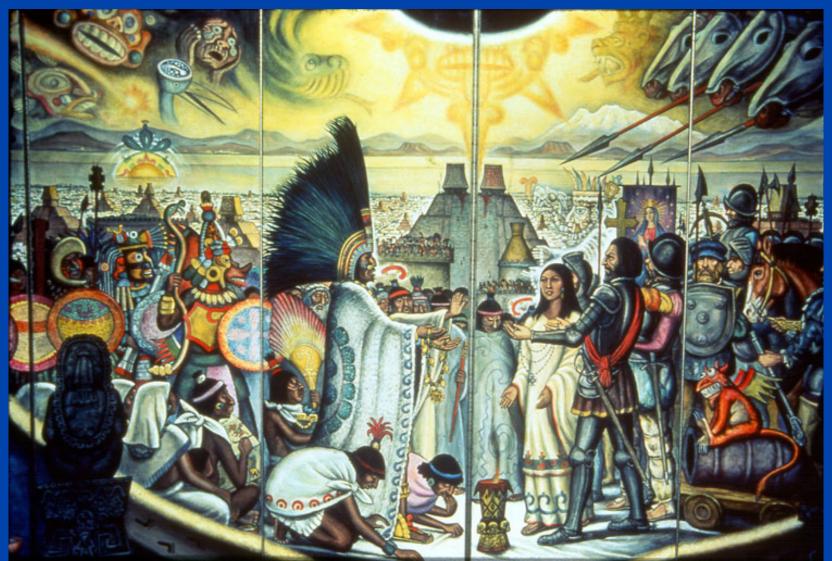

#### External/Internal Culture

Moctezuma meets Cortés, Malinche (Doña Marina)

interprets, 1519

El Encuentro:

Spain encounters Mexico

#### Cortés meets Moctezuma Juan O'Gorman