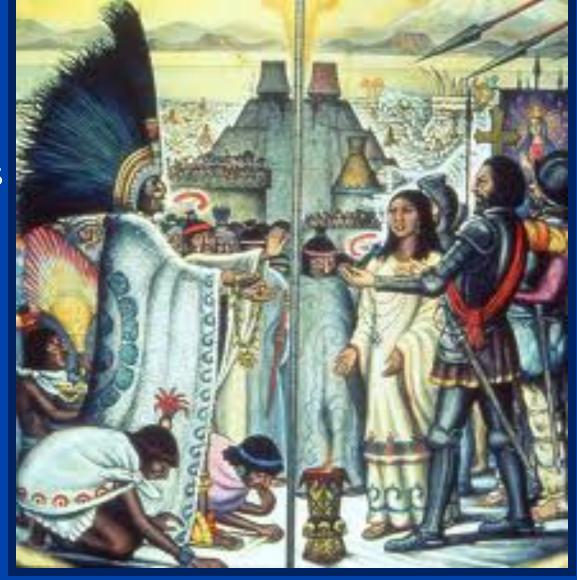

#### External/Internal Culture

Moctezuma meets Cortés, Malinche (Doña Marina)

interprets, 1519

El Encuentro:

Spain encounters Mexico

#### Cortés meets Moctezuma Juan O'Gorman