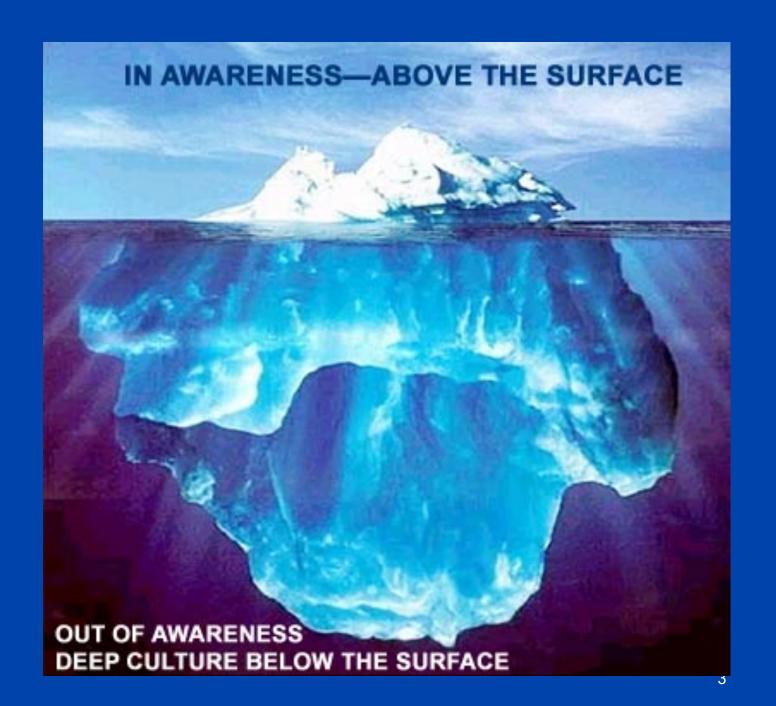

#### External/Internal Culture

Moctezuma meets Cortés, Malinche (Doña Marina)

interprets, 1519

El Encuentro:

Spain encounters Mexico