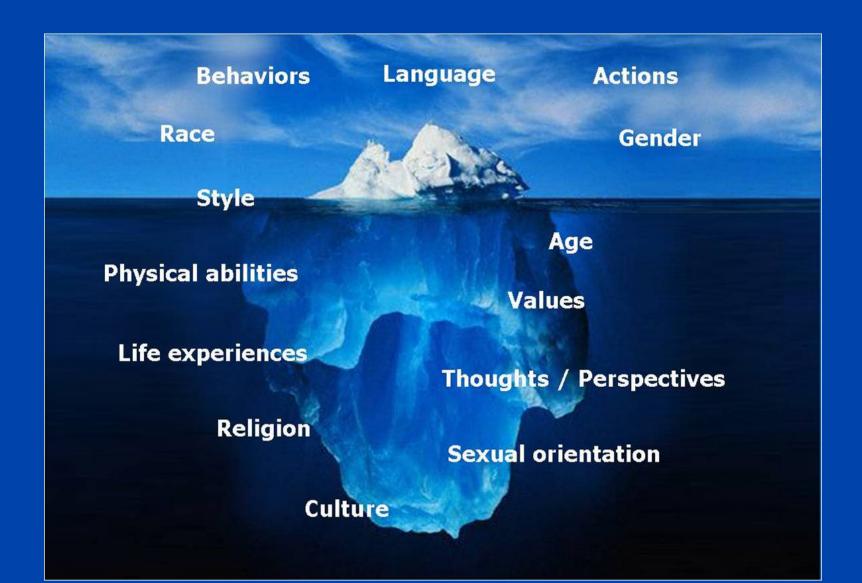

#### External/Internal Culture

Moctezuma meets Cortés, Malinche (Doña Marina)

interprets, 1519

El Encuentro:

Spain encounters Mexico