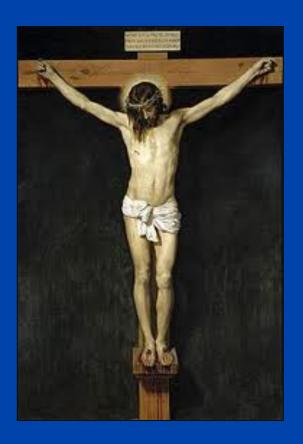

#### BASIS FOR SALVATION

ONE DIED that all might live

MANY had to
DIE...that the ONE
Soul of the nation
might live