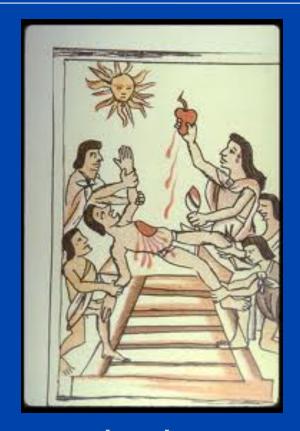

#### BASIS FOR SALVATION

ONE DIED that all might live

MANY had to
DIE...that the ONE
Soul of the nation
might live