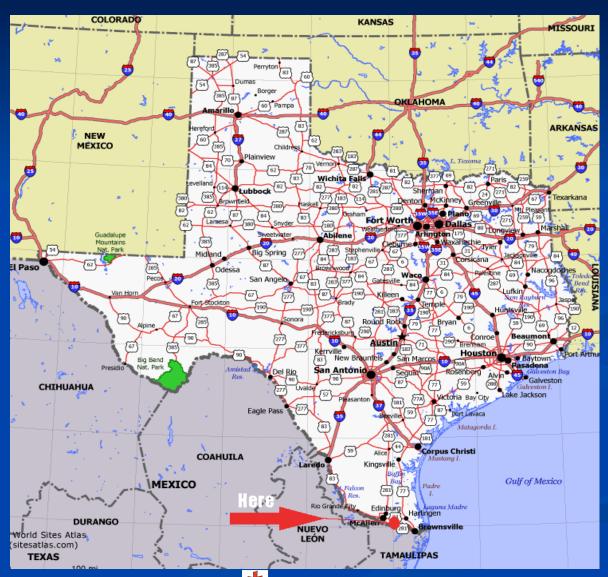

## MY FAMILY: MEXICAN REVOLUTION 1910-1920

REFUGEES CROSS

THE BORDER

#### Texas - Mexico