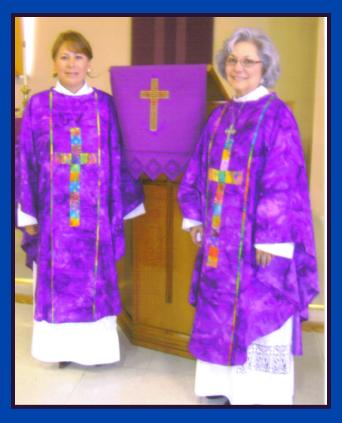

## PASTOR ALMA MORALES (2003) & PASTOR SYLVIA DE LA GARZA (2004) FIRST LATINAS ORDAINED IN THE SWTX SYNOD